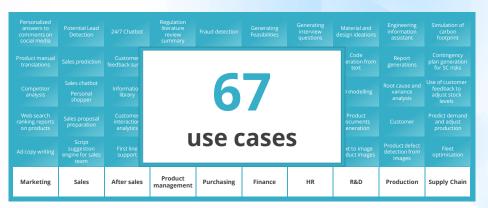

# What Generative AI use cases do you anticipate having the most promise for your organization?

Source: IDC Future Enterprise Resiliency & Spending Survey Wave 6, IDC, July 2023. N.A. sample n=371

**CIO**100