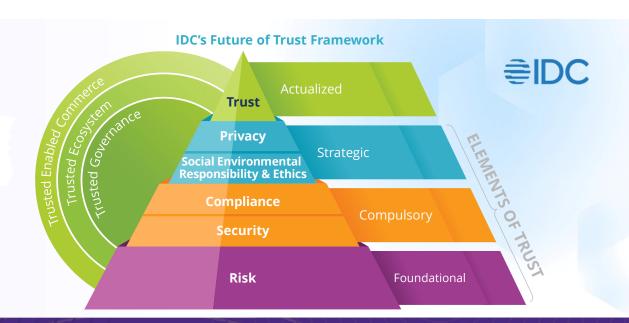

omic Forum, Future of Jobs Survey 2023

**CIO**100





€IDC

#### **Al Prompt Engineer Skills**

Specializes in developing, refining and optimizing Al-generated text prompts to ensure they are accurate, engaging and relevant for various applications.

- Strong communication skills
- Collaboration skills
- Analytical thinking
- Al technology knowledge
- Data analysis experience

IDC Skills Framework Based on World Economic Forum, Future of Jobs Survey 2023







Trust takes years to build, seconds to break, and forever to repair.

Instagram Paying \$68.5 Million To Illinois Users In Latest Big Biometric Privacy Settlement

> Generative A.I.s copyright problem grows as lawsuits pile onto OpenAI, Google, and Meta

'Serious Concerns': Top companies raise alarm over Europe's proposed Al law



**CIO**100

#### Innovate Quickly with Guardrails

What are the top two barriers to using Generative AI in your organization?



**Privacy Concerns** 

45%

It is an opportunity for us as leaders to embrace the fact that our business community is more technical savvy. We just need to come up with solutions to

support them.

Healthcare CIO

**●IDC** 

Source: IDC Future Enterprise Resiliency & Spending Survey Wave 6, IDC, July 2023. N.A. sample n=371

PRODUCED BY

Top 3 Most strategic Generative AI technology partners in the next 12 months

The New Strategic **Technology Partners** 

36% IT Consulting

**S**OpenAI

ANTHROP\C

co:here **Al21 labs** 



Public Cloud

accenture

Deloitte.



Source: IDC Future Enterprise Resiliency & Spending Survey Wave 6, IDC, July 2023. N.A. sample n=371