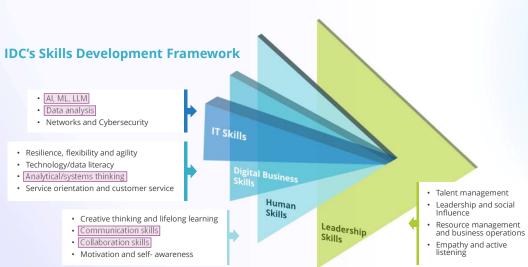

IDC Skills Framework Based on World Economic Forum, Future of Jobs Survey 2023

Trust takes years to build, seconds to break, and forever to repair.

Instagram Paying \$68.5 Million To Illinois Users In Latest Big Biometric Privacy Settlement

#### **Al Prompt Engineer Skills**

Specializes in developing, refining and optimizing Al-generated text prompts to ensure they are accurate, engaging and relevant for various applications.

- Strong communication skills
- Collaboration skills
- Analytical thinking
- Al technology knowledge
- Data analysis experience