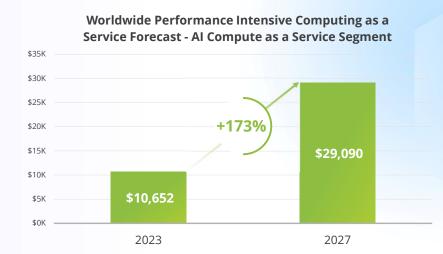

# From Cloud First to Cloud Economics

**CIO**100

Businesses will increase spending on Al compute instances in the cloud by 173% over the next 5 years

Source: IDC Worldwide Performance-Intensive Computing as a Service Forecast, 2023–2027, March 2023