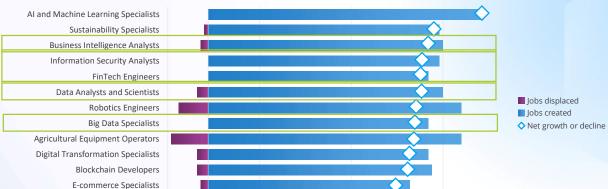

# 1.1 billion jobs radically transformed by tech in the next decade

World Economic Forum, Future of Jobs Survey 2023

Al, Data, Security and FinTech Roles will be in Demand

Digital Marketing and Strategy Specialists

Data Engineers

World Economic Forum, Future of Jobs Survey 2023

**CIO**100

€IDC